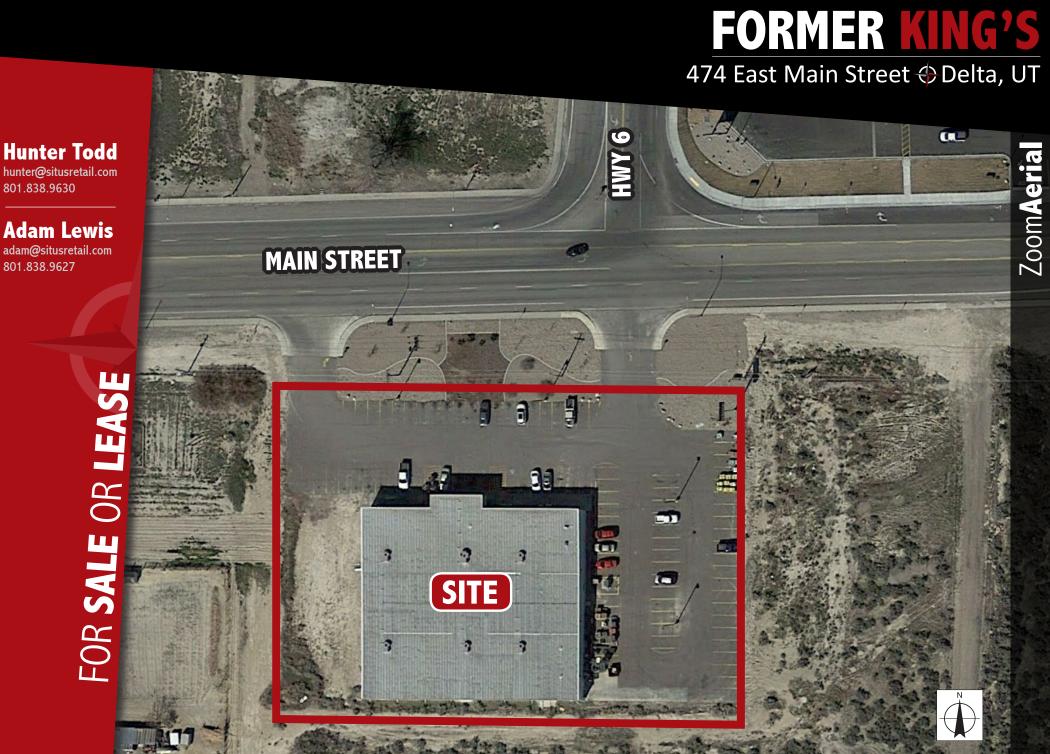

### **FORMER KING'S** 474 East Main Street 🗇 Delta, UT

### **FEATURES**

• Nearby:

 Located at intersection of Main Street & Hwy 6

### **Hunter Todd**

hunter@situsretail.com 801.838.9630

### **Adam Lewis**

adam@situsretail.com 801.838.9627

> 90 East 7200 South | Suite102 Midvale | UT | 84047 P: 801.266.1333 | F: 801.266.1303 | www.situsretail.com

SITUS GROUP

s statement with the information it contains is given with the understanding that all negotiations relating to the purchase, renting or leasing of the proper ribed above shall be conducted through this office. The above information, while not guaranteed, has been secured from sources we believe to be reliab