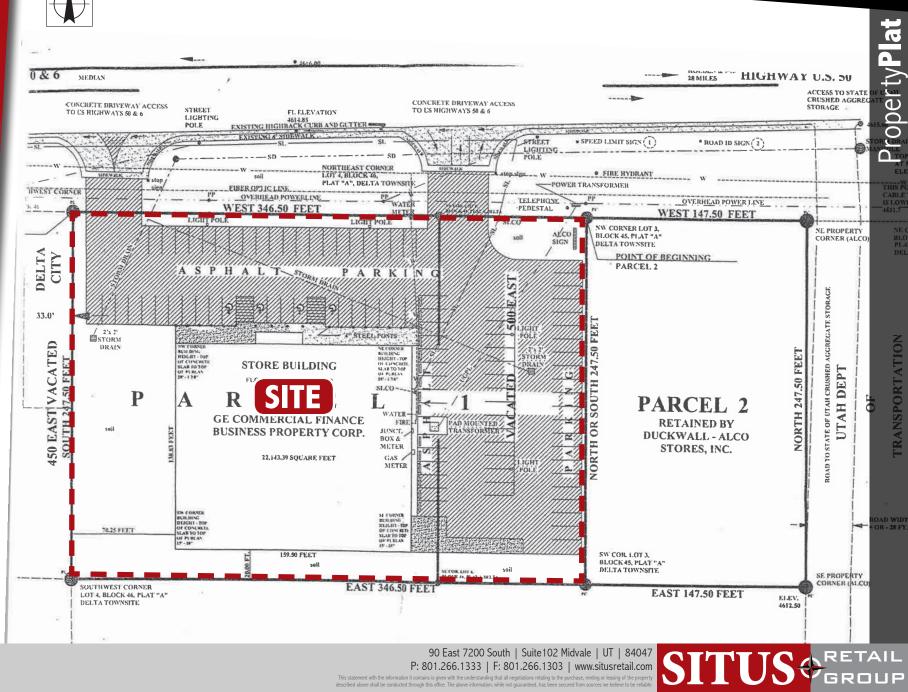

# PROPERTY INFORMATION

- Building Size: 25,869 SF
- Lot Size: 2.0 Acres
- Sale Price: \$850,000
- Lease Rate: Negotiable\*
- Lease Type: Modified Gross
- Zoning: Commercial Business (C-B)
- Availability: Immediate \*Subject to tenant improvements, term, credit, etc.

### FORMER KIN 474 East Main Street 🕀 Delta, UT

### **Hunter Todd**

hunter@situsretail.com 801.838.9630

### **Adam Lewis**

adam@situsretail.com 801.838.9627

# FOR SALE OR LEASE