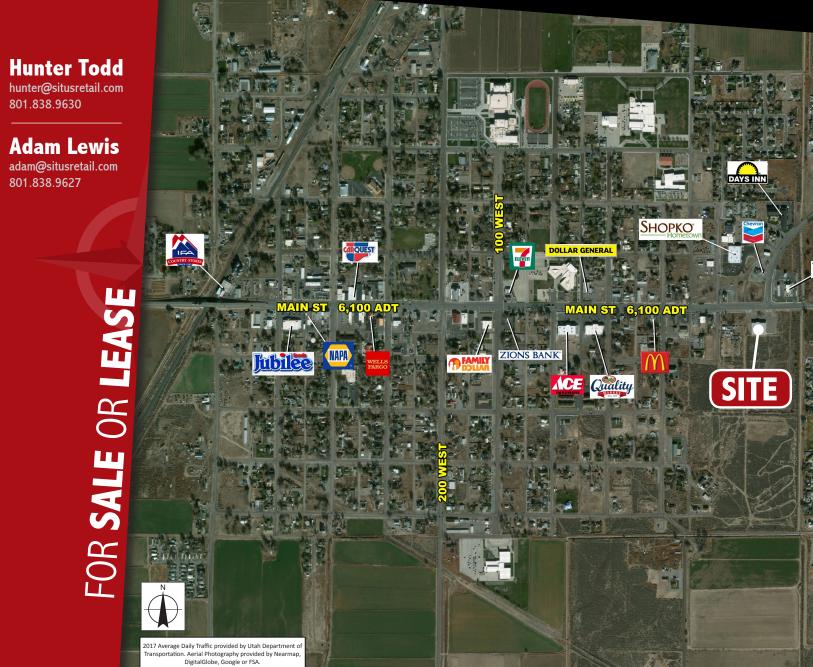

### **FEATURES**

• Nearby:

 Located at intersection of Main Street & Hwy 6

# FOR SALE OR LEASE

CONTROL KINGS STORE

### **Hunter Todd**

hunter@situsretail.com 801.838.9630

### **Adam Lewis**

adam@situsretail.com 801.838.9627

> 90 East 7200 South | Suite102 Midvale | UT | 84047 P: 801.266.1333 | F: 801.266.1303 | www.situsretail.com

SITUS GROUP

s statement with the information it contains is given with the understanding that all negotiations relating to the purchase, renting or leasing of the proper ribed above shall be conducted through this office. The above information, while not guaranteed, has been secured from sources we believe to be reliab